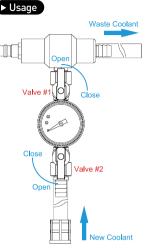

## The graph shows how the unit would be working.

- Open valve #1 and close #2.
- Fit the unit onto the coolant reservoir and hold it straight.
- Introduce shop air to the unit from the male coulper.then the coolant system would be vacuumed. The pressure gauge would indicate the vacuum pressure.

\* Note: if there's any coolant remain in the coolant system, the coolant would be pushed out from the Outlet Hose.

#### *m*rcartool<sup>®</sup>

- While the vacuum pressure reaches over -80kpa or becomes still, close valve #1 and disconnect the shop air.
- If the pressure gauge remain still, there's no leak in the system. Put the inlet hose into the new coolant bucket, Open valve #2 slowly, then the vacuum pressure would inhale the new coolant into the system.
- If the pressure gauge does not remain still, there's leak in the system. find the leak position and fix it, then redo the whole procedure.