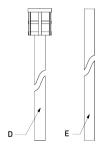

Packing List

- A: Main Unit
- B: Male Coupler to shop air
- C: Adapters
- D: Inlet Hose
- E: Outlet Hose