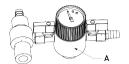

Packing List

- A: Main Unit
- B: Male Coupler to shop air
- C: Adapters
- D: Inlet Hose
- E: Outlet Hose

#### **M**rcartool<sup>®</sup>

- Mount the proper Male Coupler onto the Main Unit at position the graph indicates.
- Mount the Inlet Hose and Outlet Hose to the unit at position the graph indicates.
- Select proper adapter and mount onto the unit at position the graph indicates.