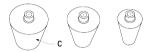

Packing List

- A: Main Unit
- B: Male Coupler to shop air
- C: Adapters
- D: Inlet Hose
- E: Outlet Hose

#### **M**rcartool<sup>®</sup>

- Mount the proper Male Coupler onto the Main Unit at position the graph indicates.
- Mount the Inlet Hose and Outlet Hose to the unit at position the graph indicates.
- Select proper adapter and mount onto the unit at position the graph indicates.