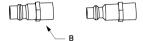

Packing List

- A: Main Unit
- B: Male Coupler to shop air
- C: Adapters
- D: Inlet Hose
- E: Outlet Hose

#### **M**rcartool<sup>®</sup>

- Mount the proper Male Coupler onto the Main Unit at position the graph indicates.
- Mount the Inlet Hose and Outlet Hose to the unit at position the graph indicates.
- Select proper adapter and mount onto the unit at position the graph indicates.