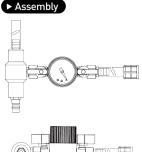

#### **M**rcartool<sup>®</sup>

- Mount the proper Male Coupler onto the Main Unit at position the graph indicates.
- Mount the Inlet Hose and Outlet Hose to the unit at position the graph indicates.
- Select proper adapter and mount onto the unit at position the graph indicates.